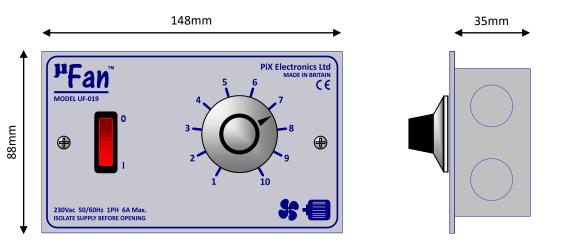

## **UF-019 Single Phase Fan/Motor Speed Controller**

µFan (micro-Fan) is an electronic manual control for fans or motors up to 6A maximum load.

• Suitable for 2 or 3 wire (capacitor start) Fans/Motors

PIX ELECTRONICS creative electromechanical design

- ♦ 230Vac 6A maximum load
- Internal fuse
- ♦ Step-less electronic control
- Internal minimum speed adjuster
- ♦ Fitted with 2-gang galvanised back box to BS4662
- Illuminated on/off switch
- Directly compatible with the following fan types:
  - Flakt Woods
- Helios